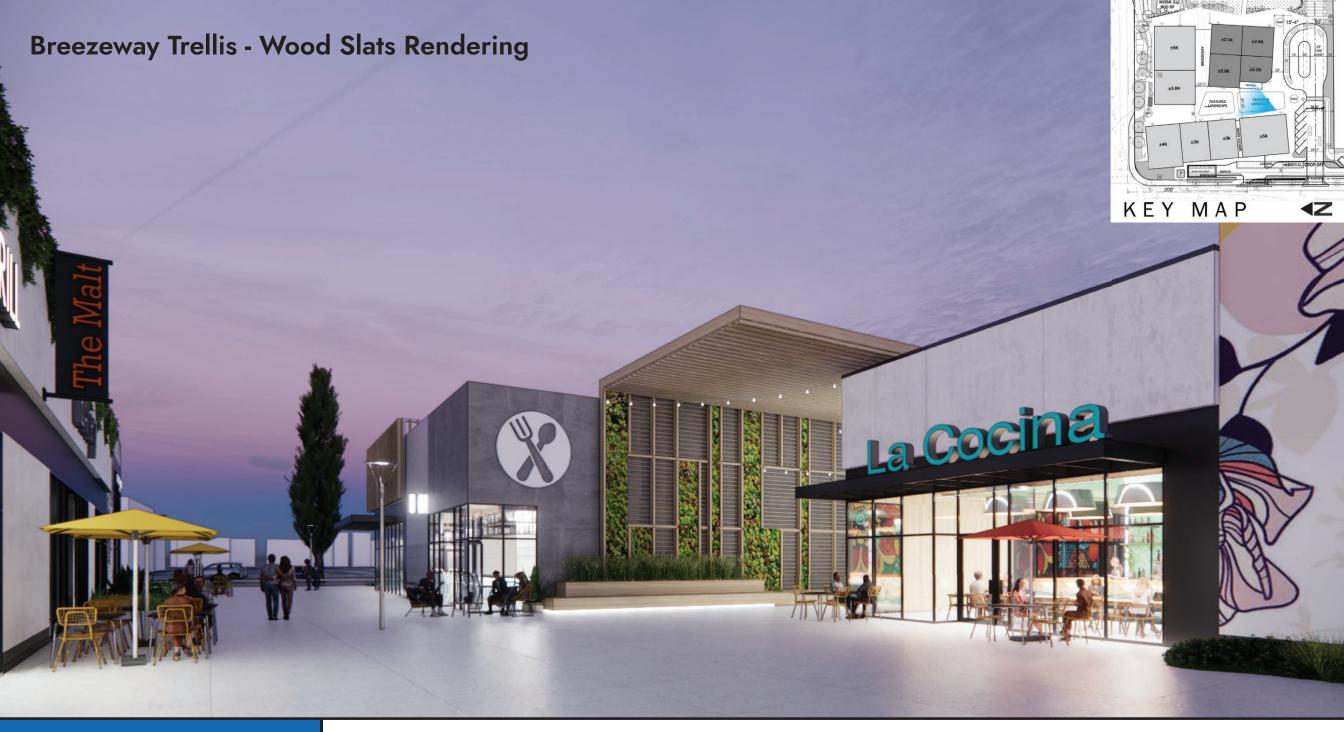

**Project Overview** 

A vibrant, one-of-a-kind, sustainable retail development with a residential component, connected to the City Hall, and LA County Registrar-Recorder/ County Clerk Headquarters, and the existing 20-screen AMC theater and IMAX.

# **Highlights**

- +/- 360 residential units located at the front door of the project
- Approximately 89,000 SF of retail and restaurant spaces
- Connected by activated plazas with ample open green spaces and outdoor dining areas
- Located in the heart of Norwalk, at one of the main intersections with over 96,000 cars per day
- Easily accessible via the I-5 Santa Ana Fwy, with traffic counts at over 188,000 cars per day
- 23% of households with an income of \$100K - \$149,999 within a 1-mile radius