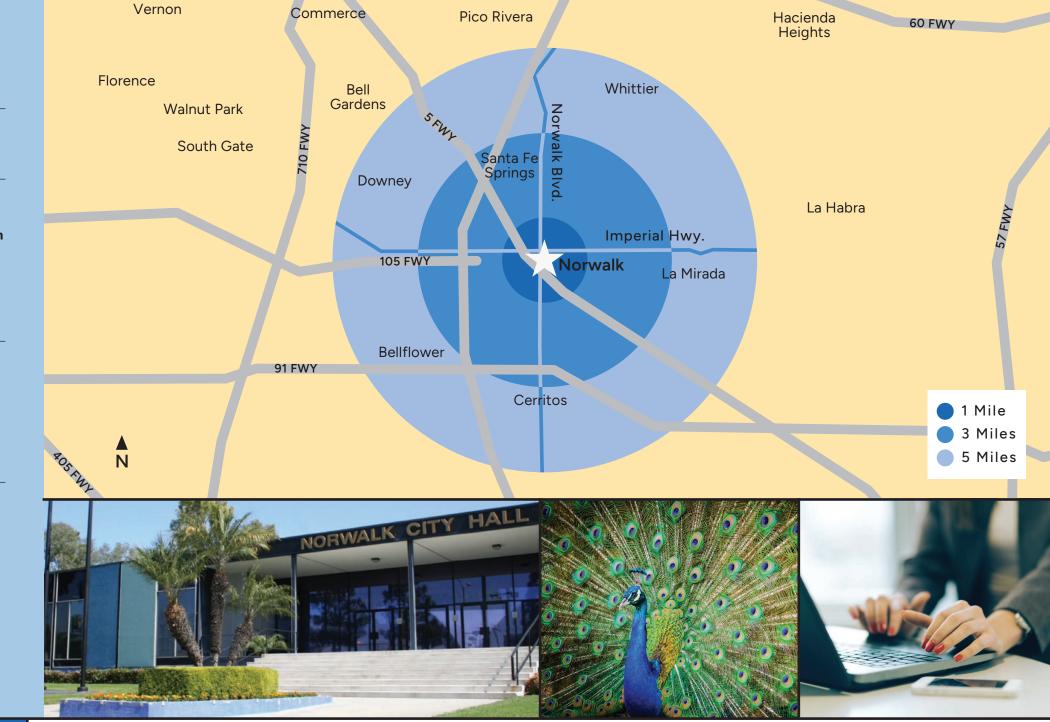

# ŶŶ

 Population
 Daytime Population

 1 mile:
 26,099\*
 1 mile:
 28,877

 3 miles:
 200,485
 3 miles:
 197,476

 5 miles:
 611,410
 5 miles:
 592,131

 \*70.2% Latino population within a 1-mile radius

### 

**Avg. Household Income** 1 mile: \$98,275 3 miles: \$119,154 5 miles: \$120,436

#### Traffic Count

Over 96,000 cars per day at the intersection of Imperial Hwy and Norwalk Blvd., and over 188,000 cars per day on the I-5 Santa Ana Fwy