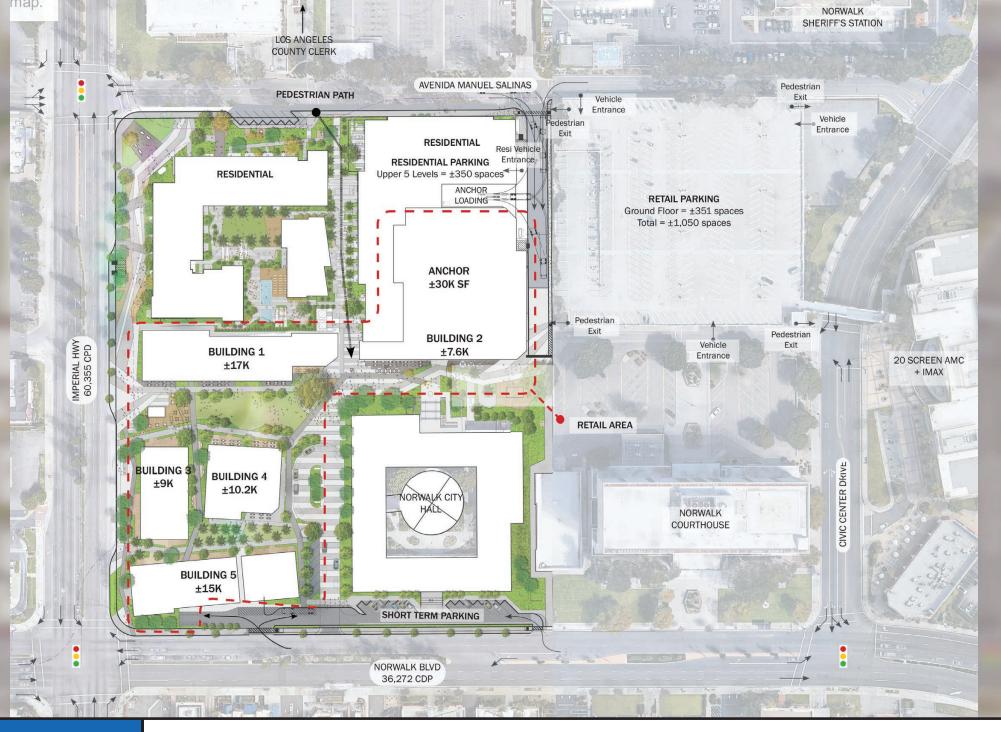

# **Highlights**

- +/- 360 residential units located at the front door of the project
- Approximately 89,000 SF of retail and restaurant spaces
- Connected by activated plazas with ample open green spaces and outdoor dining areas
- Located in the heart of Norwalk, at one of the main intersections with over 96,000 cars per day
- Easily accessible via the I-5 Santa Ana Fwy, with traffic counts at over 188,000 cars per day
- 23% of households with an income of \$100K - \$149,999 within a 1-mile radius

# Trade Area Map: Highlights

Total SF: 89,000Type: Retail CenterParking Spaces: 1,401