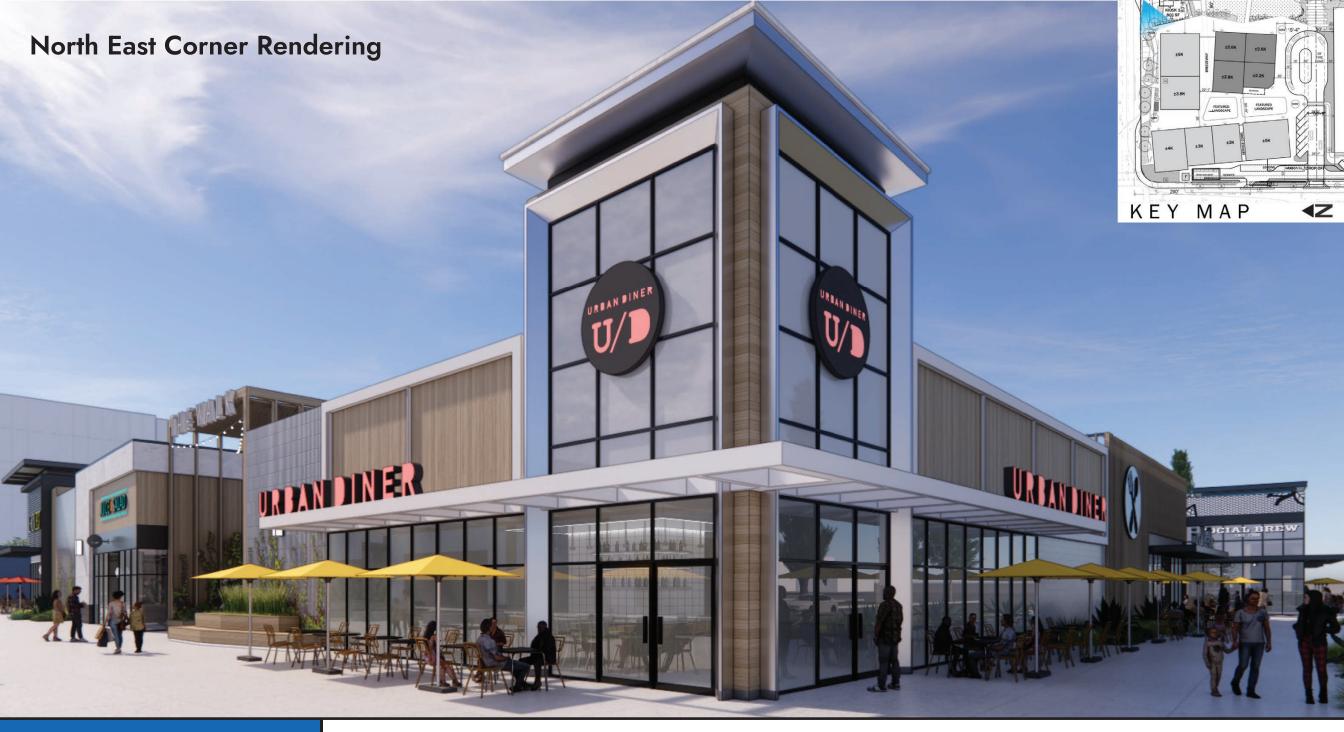

**Project Overview** 

A vibrant, one-of-a-kind, sustainable retail development with a residential component, connected to the City Hall, and LA County Registrar-Recorder/ County Clerk Headquarters, and the existing 20-screen AMC theater and IMAX.

# **Highlights**

- +/- 360 residential units located at the front door of the project
- Approximately 89,000 SF of retail and restaurant spaces
- Connected by activated plazas with ample open green spaces and outdoor dining areas
- Located in the heart of Norwalk, at one of the main intersections with over 96,000 cars per day
- Easily accessible via the I-5 Santa Ana Fwy, with traffic counts at over 188,000 cars per day
- 23% of households with an income of \$100K - \$149,999 within a 1-mile radius