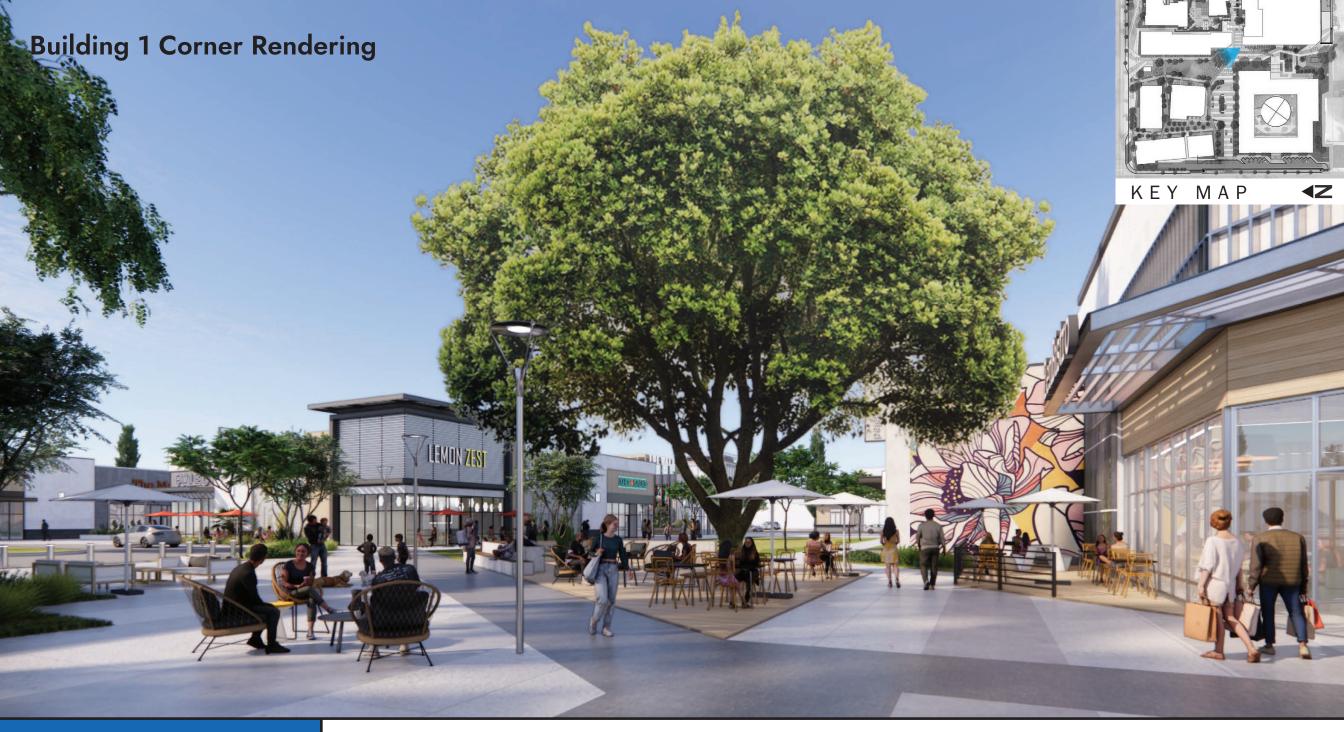

**Project Overview** 

A vibrant, one-of-a-kind, sustainable retail development with a residential component, connected to the City Hall, and LA County Registrar-Recorder/ County Clerk Headquarters, and the existing 20-screen AMC theater and IMAX.

# **Highlights**

- +/- 360 residential units located at the front door of the project
- Approximately 89,000 SF of retail and restaurant spaces
- Connected by activated plazas with ample open green spaces and outdoor dining areas
- Located in the heart of Norwalk, at one of the main intersections with over 96,000 cars per day
- Easily accessible via the I-5 Santa Ana Fwy, with traffic counts at over 188,000 cars per day
- 23% of households with an income of \$100K - \$149,999 within a 1-mile radius