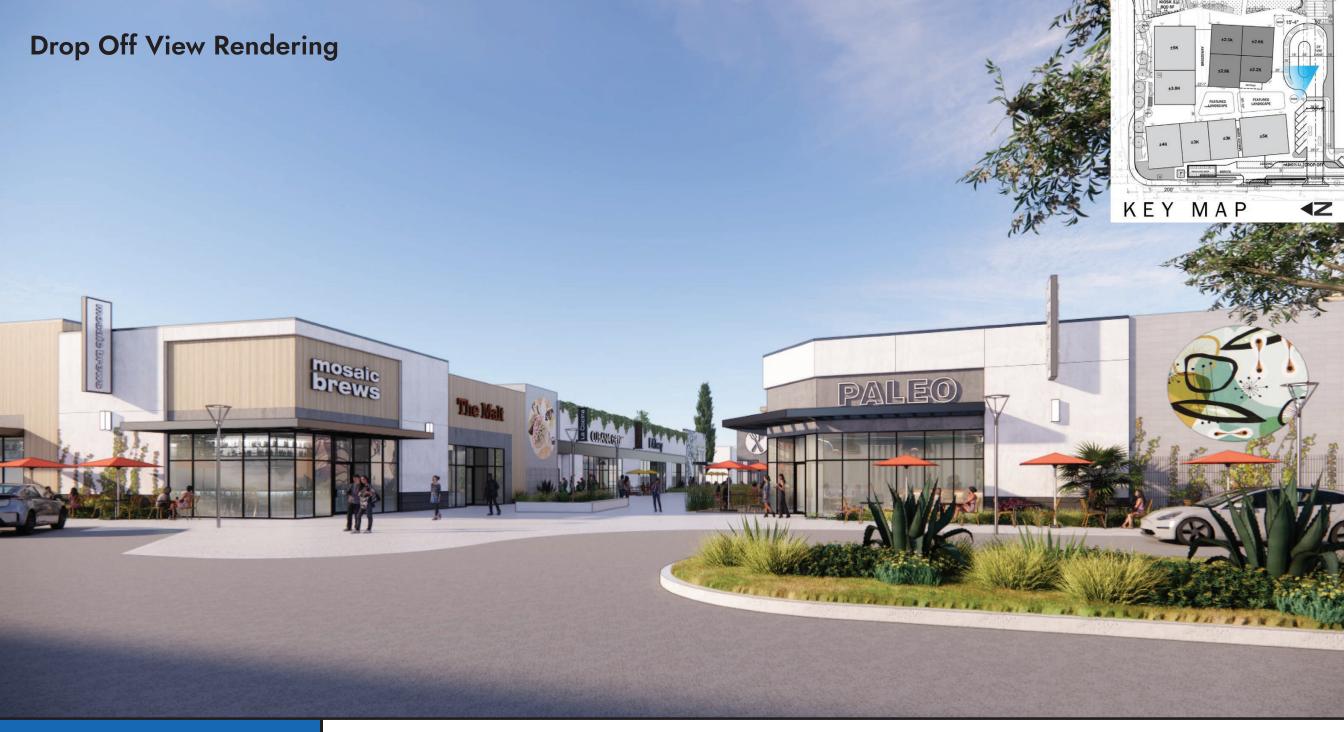

**Project Overview** 

A vibrant, one-of-a-kind, sustainable retail development with a residential component, connected to the City Hall, and LA County Registrar-Recorder/ County Clerk Headquarters, and the existing 20-screen AMC theater and IMAX.

# **Highlights**

- +/- 360 residential units located at the front door of the project
- Approximately 89,000 SF of retail and restaurant spaces
- Connected by activated plazas with ample open green spaces and outdoor dining areas
- Located in the heart of Norwalk, at one of the main intersections with over 96,000 cars per day
- Easily accessible via the I-5 Santa Ana Fwy, with traffic counts at over 188,000 cars per day
- 23% of households with an income of \$100K - \$149,999 within a 1-mile radius