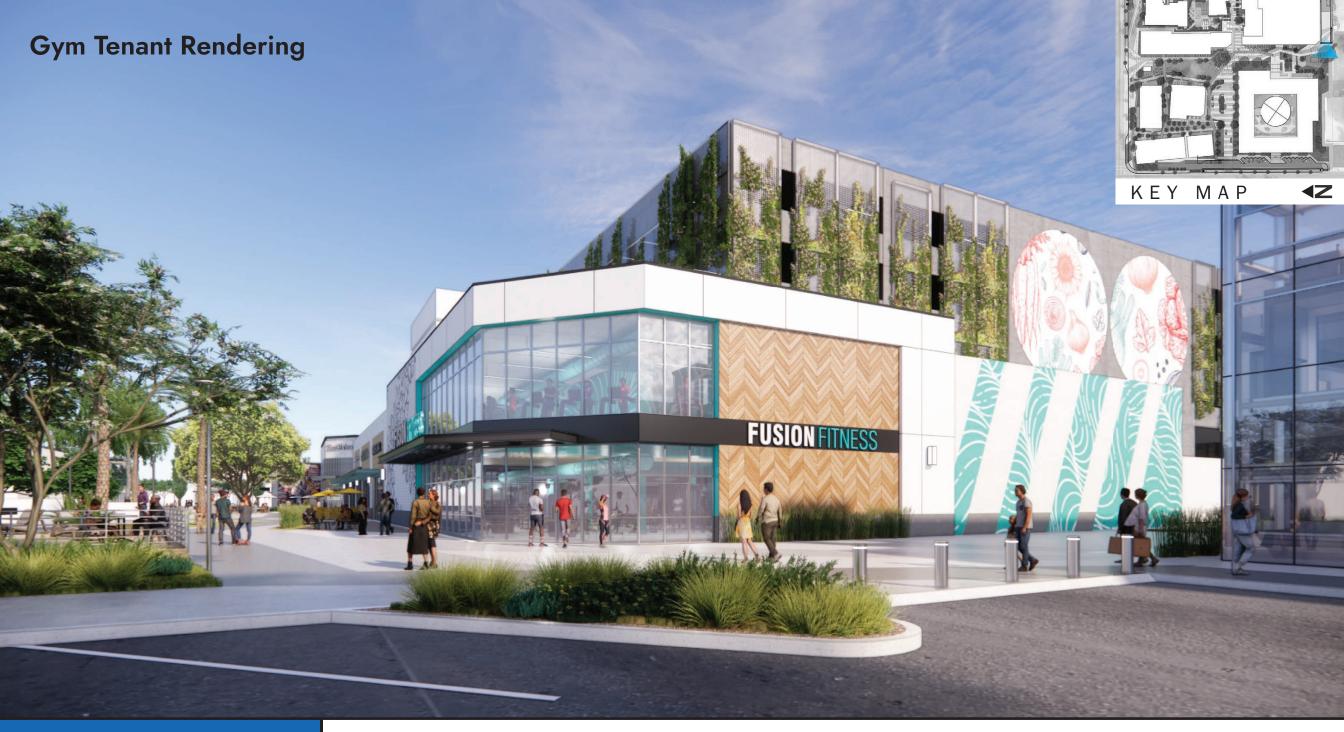

**Project Overview** 

A vibrant, one-of-a-kind, sustainable retail development with a residential component, connected to the City Hall, and LA County Registrar-Recorder/ County Clerk Headquarters, and the existing 20-screen AMC theater and IMAX.

# **Highlights**

- +/- 360 residential units located at the front door of the project
- Approximately 89,000 SF of retail and restaurant spaces
- Connected by activated plazas with ample open green spaces and outdoor dining areas
- Located in the heart of Norwalk, at one of the main intersections with over 96,000 cars per day
- Easily accessible via the I-5 Santa Ana Fwy, with traffic counts at over 188,000 cars per day
- 23% of households with an income of \$100K - \$149,999 within a 1-mile radius