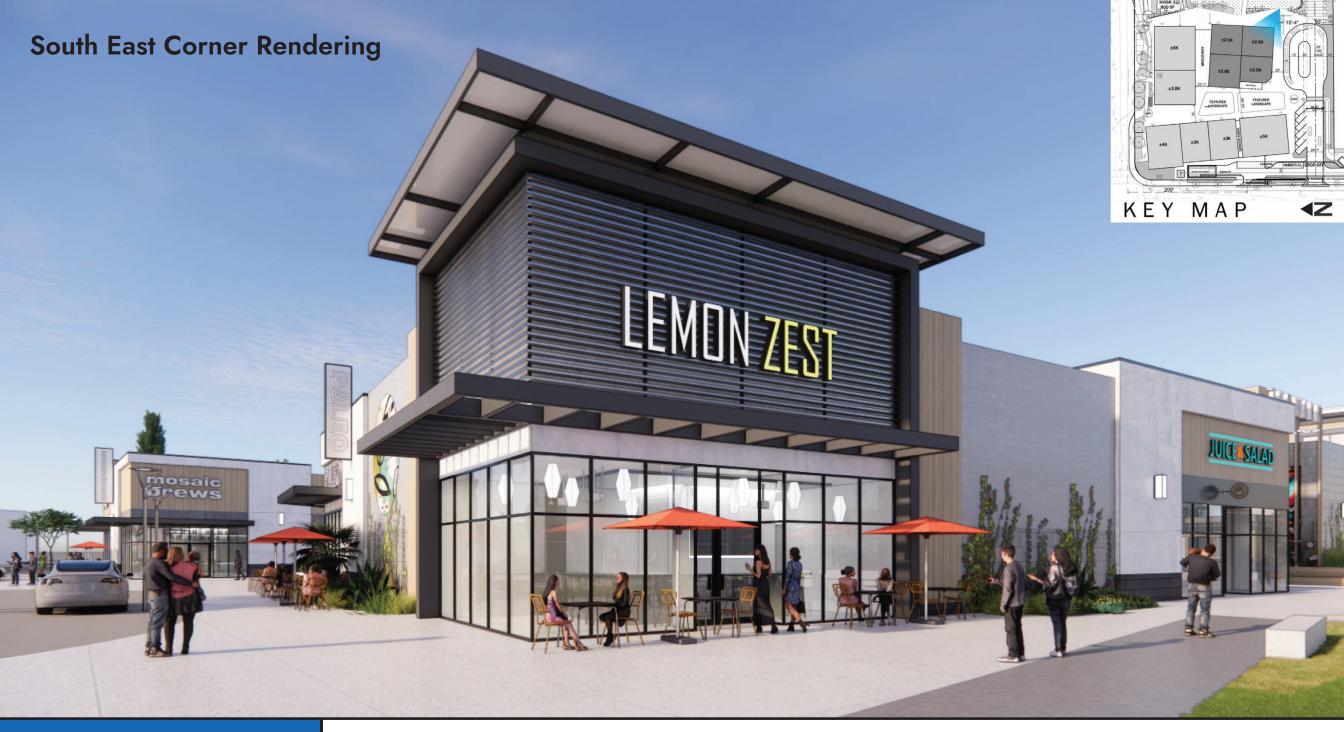

**Project Overview** 

A vibrant, one-of-a-kind, sustainable retail development with a residential component, connected to the City Hall, and LA County Registrar-Recorder/ County Clerk Headquarters, and the existing 20-screen AMC theater and IMAX.

# **Highlights**

- +/- 360 residential units located at the front door of the project
- Approximately 89,000 SF of retail and restaurant spaces
- Connected by activated plazas with ample open green spaces and outdoor dining areas
- Located in the heart of Norwalk, at one of the main intersections with over 96,000 cars per day
- Easily accessible via the I-5 Santa Ana Fwy, with traffic counts at over 188,000 cars per day
- 23% of households with an income of \$100K - \$149,999 within a 1-mile radius