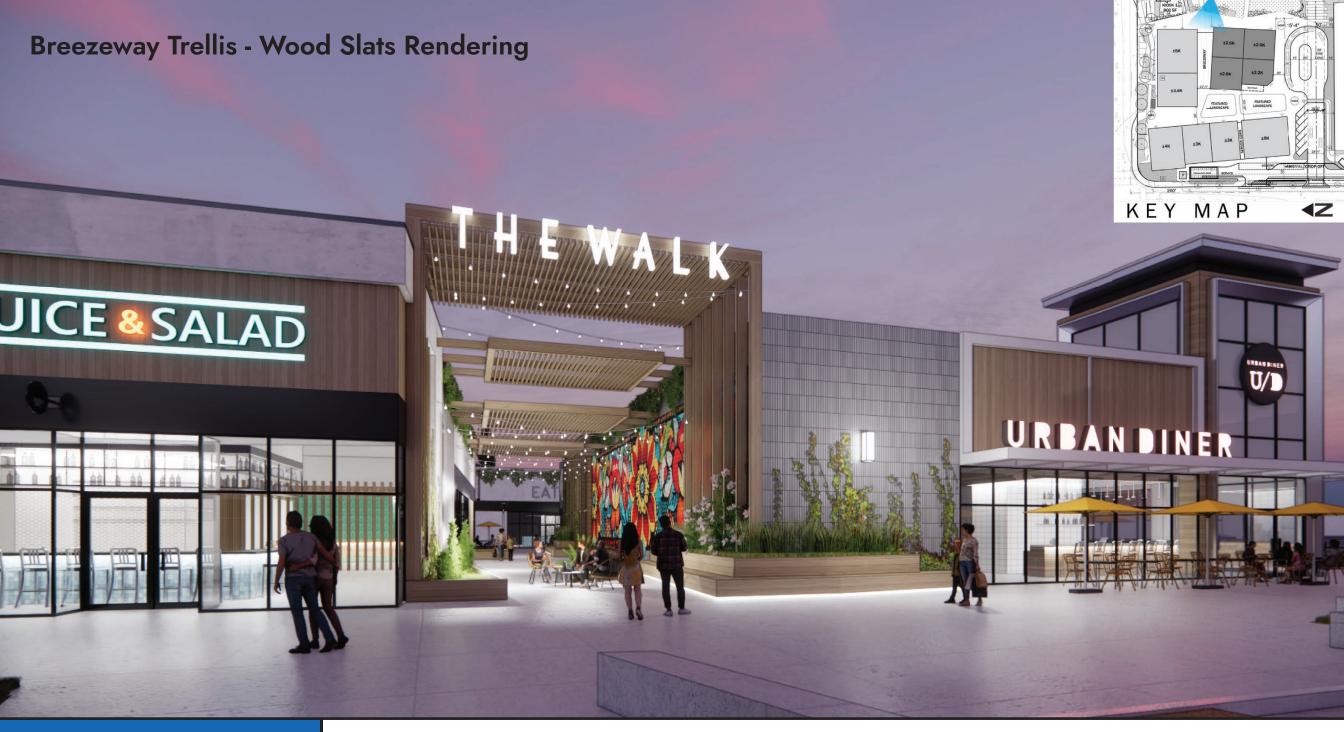

**Project Overview** 

A vibrant, one-of-a-kind, sustainable retail development with a residential component, connected to the City Hall, and LA County Registrar-Recorder/ County Clerk Headquarters, and the existing 20-screen AMC theater and IMAX.

# **Highlights**

- +/- 360 residential units located at the front door of the project
- Approximately 89,000 SF of retail and restaurant spaces
- Connected by activated plazas with ample open green spaces and outdoor dining areas
- Located in the heart of Norwalk, at one of the main intersections with over 96,000 cars per day
- Easily accessible via the I-5 Santa Ana Fwy, with traffic counts at over 188,000 cars per day
- 23% of households with an income of \$100K - \$149,999 within a 1-mile radius