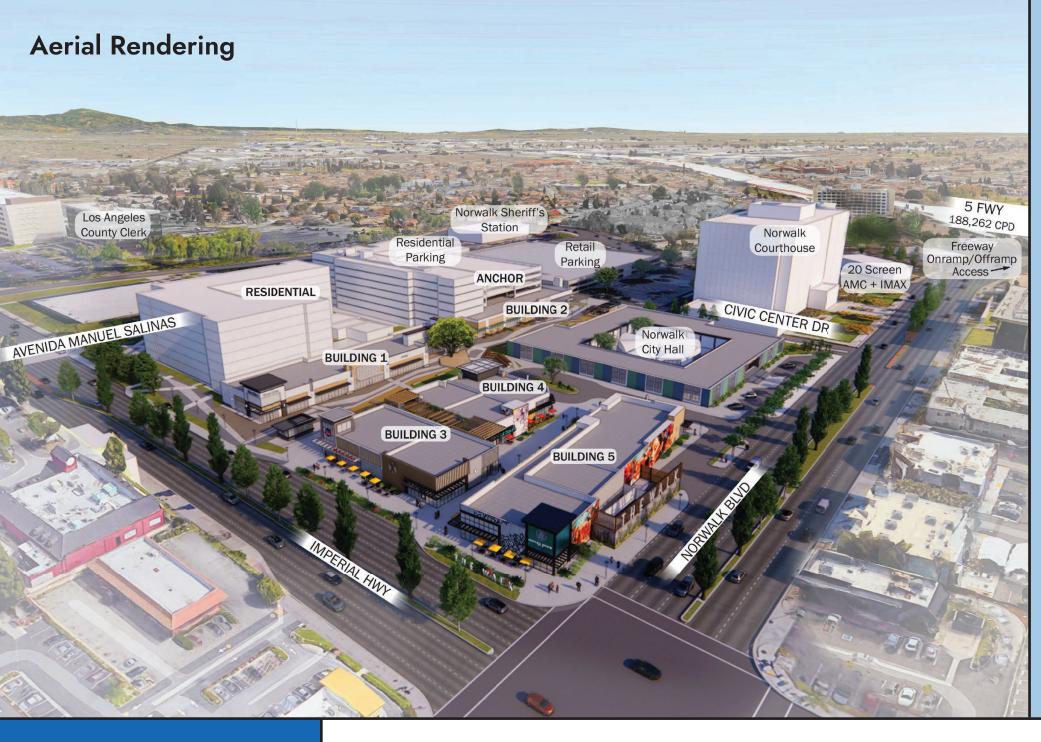

**Project Overview** 

A vibrant, one-of-a-kind, sustainable retail development with a residential component, connected to the City Hall, and LA County Registrar-Recorder/ County Clerk Headquarters, and the existing 20-screen AMC theater and IMAX.

# **Highlights**

- +/- 360 residential units located at the front door of the project
- Approximately 89,000 SF of retail and restaurant spaces
- Connected by activated plazas with ample open green spaces and outdoor dining areas
- Located in the heart of Norwalk, at one of the main intersections with over 96,000 cars per day
- Easily accessible via the I-5 Santa Ana Fwy, with traffic counts at over 188,000 cars per day
- 23% of households with an income of \$100K - \$149,999 within a 1-mile radius